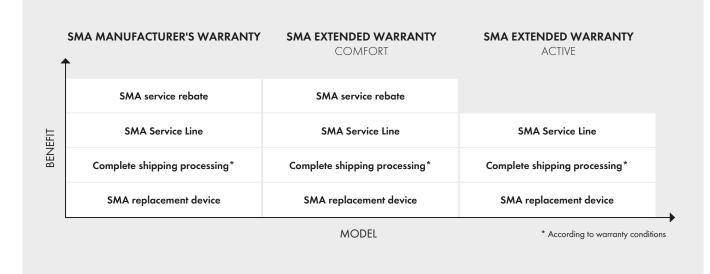

#### SMA MANUFACTURER'S WARRANTY

5-YEAR WARRANTY

#### SMA replacement device

We normally send you a replacement device within two working days. The device will come with all the necessary updates.

#### Complete shipping processing

We coordinate the dispatch and assume the shipping and custom duties.\* We also make sure that the defective device is picked up.

#### **SMA Service Line**

Our SMA Service Line staff can answer your customer's technical questions and assist them in service-related questions.

#### SMA service rebate

\* According to warranty conditions

SMA will provide service rebate to solar power professionals who replace defective inverters.

#### SMA EXTENDED WARRANTY

COMFORT

In the event of a warranty claim, we promise our customers the same services as included in the manufacturer's warranty.

#### The benefits:

- SMA replacement device
- Complete shipping processing\*
- SMA Service Line
- SMA service rebate

### SMA EXTENDED WARRANTY

ACTIVE

This warranty plan is more affordable and especially cost-effective for businesses that service larger plants equipped with many inverters. SMA service rebate is not included under this warranty.

#### The benefits:

- SMA replacement device
- Complete shipping processing\*
- SMA Service Line